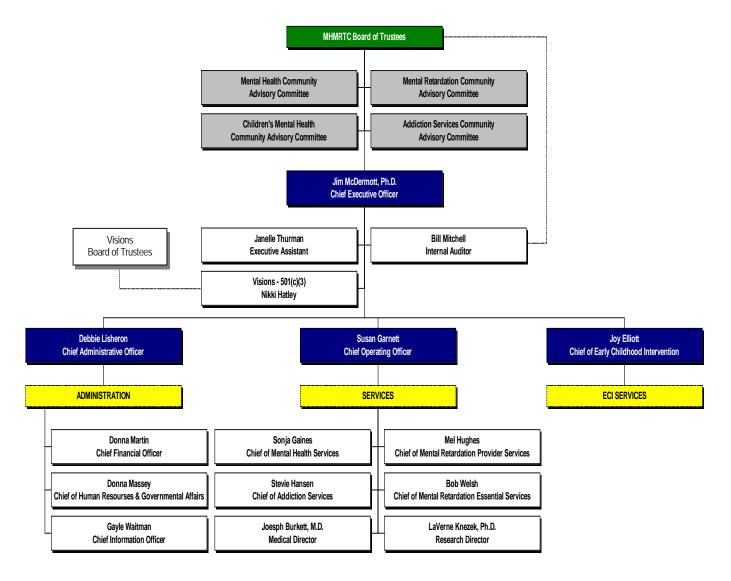

# 1. Organizational Structure

The diagram below describes the organization structure of the Center, its Board of Trustees and Chief Executive Officer:

The roles and responsibilities of the Board of Trustees and the Chief Executive Officer is described in Section IV of MHMRTC's Board Policy Manual By-Laws.